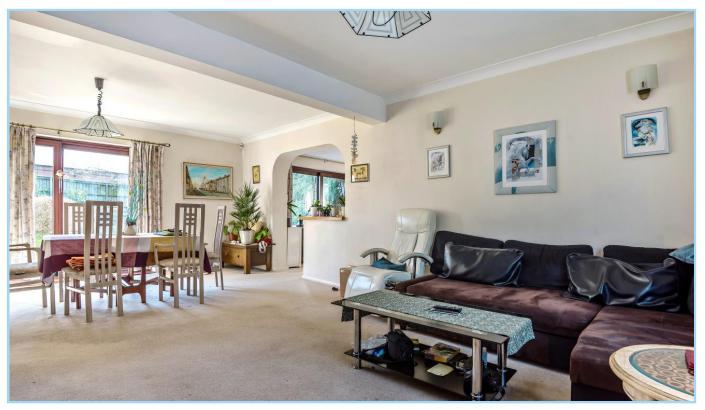

Downstairs, there is large sitting/dining room with sliding doors into the garden, a study, also with sliding doors into the garden, a good size fully fitted kitchen/breakfast room with a glazed roof, two double bedrooms and a family bathroom. Upstairs, there are two further double bedrooms, both with ensuite shower rooms.

## **Ground Floor**

Entrance Hall, Sitting/Dining Room, Kitchen/Breakfast Room, Study.

Two Bedrooms, Bathroom.