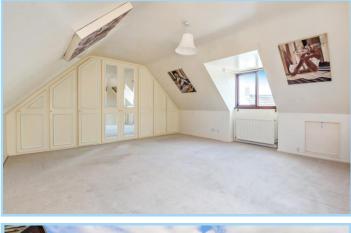

Downstairs, there is large sitting/dining room with sliding doors into the garden, a study, also with sliding doors into the garden, a good size fully fitted kitchen/breakfast room with a glazed roof, two double bedrooms and a family bathroom. Upstairs, there are two further double bedrooms, both with ensuite shower rooms.

## First Floor

Landing, Two Bedrooms, both with Ensuite Shower Rooms.