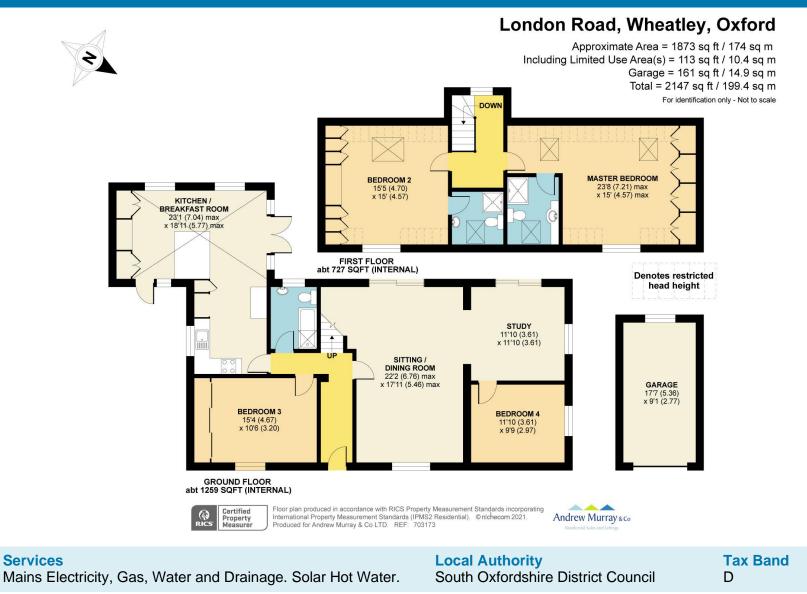

### The Chalet

Conveniently situated between Thame and Oxford in this popular and well-catered for Oxfordshire village, this is a spacious and substantial, 4 double bedroom, detached family home with adaptable accommodation arranged over two floors and extending to over 1850 square feet. With ample driveway parking and a detached garage to the front and a very generous enclosed garden to the rear, this property is offered for sale with the added benefit of no upward chain.

Downstairs, there is large sitting/dining room with sliding doors into the garden, a study, also with sliding doors into the garden, a good size fully fitted kitchen/breakfast room with a glazed roof, two double bedrooms and a family bathroom. Upstairs, there are two further double bedrooms, both with ensuite shower rooms.

## **Ground Floor**

Entrance Hall, Sitting/Dining Room, Kitchen/Breakfast Room, Study.

Two Bedrooms, Bathroom.

## First Floor

Landing, Two Bedrooms, both with Ensuite Shower Rooms.

## Outside

Front and Rear Gardens, Garage, Driveway Parking.