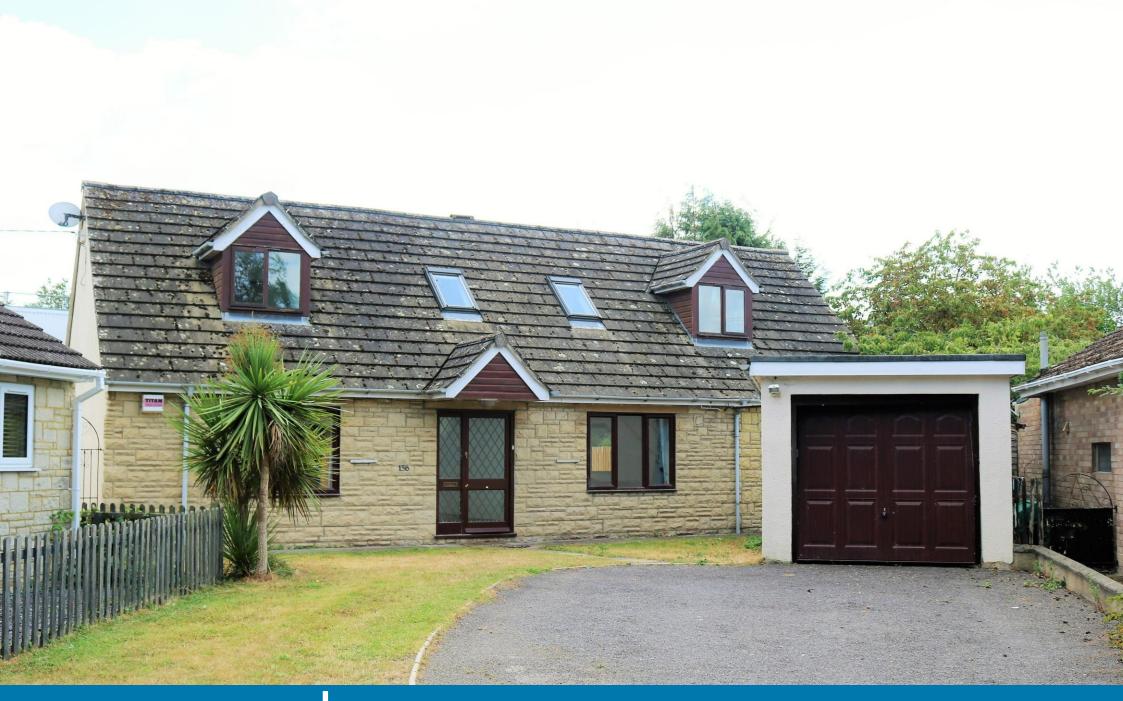

### The Chalet

Conveniently situated between Thame and Oxford in this popular and well-catered for Oxfordshire village, this is a spacious and substantial, 4 double bedroom, detached family home with adaptable accommodation arranged over two floors and extending to over 1850 square feet. With ample driveway parking and a detached garage to the front and a very generous enclosed garden to the rear, this property is offered for sale with the added benefit of no upward chain.

Outside, to the front, there is a lawned area with a path to the front door, ample driveway parking and a detached garage. To the rear is a large enclosed, south-west facing garden, laid mainly to lawn with a paved terrace.

## Outside

Front and Rear Gardens, Garage, Driveway Parking.