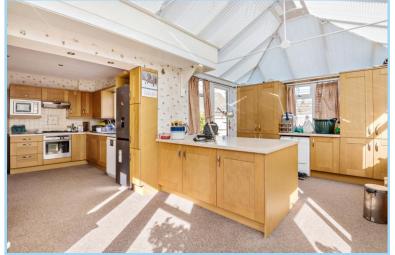

Downstairs, there is large sitting/dining room with sliding doors into the garden, a study, also with sliding doors into the garden, a good size fully fitted kitchen/breakfast room with a glazed roof, two double bedrooms and a family bathroom. Upstairs, there are two further double bedrooms, both with ensuite shower rooms.

## **Ground Floor**

Entrance Hall, Sitting/Dining Room, Kitchen/Breakfast Room, Study.

Two Bedrooms, Bathroom.