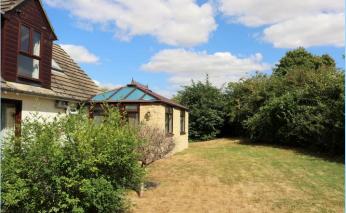

Outside, to the front, there is a lawned area with a path to the front door, ample driveway parking and a detached garage. To the rear is a large enclosed, south-west facing garden, laid mainly to lawn with a paved terrace.

## Outside

Front and Rear Gardens, Garage, Driveway Parking.