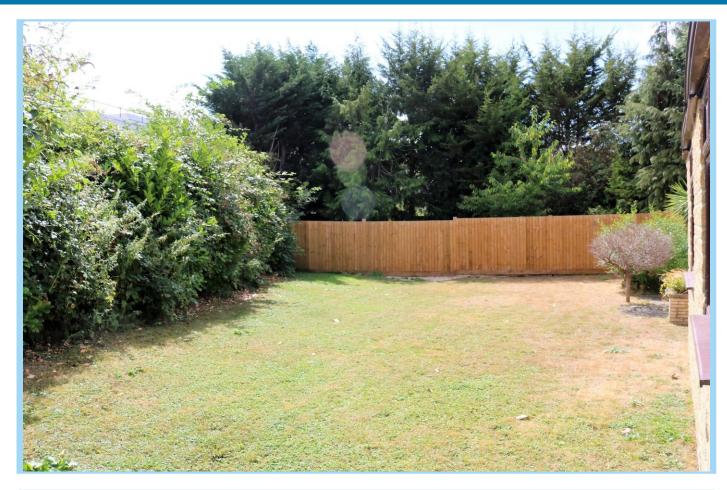

Outside, to the front, there is a lawned area with a path to the front door, ample driveway parking and a detached garage. To the rear is a large enclosed, south-west facing garden, laid mainly to lawn with a paved terrace.

## Outside

Front and Rear Gardens, Garage, Driveway Parking.